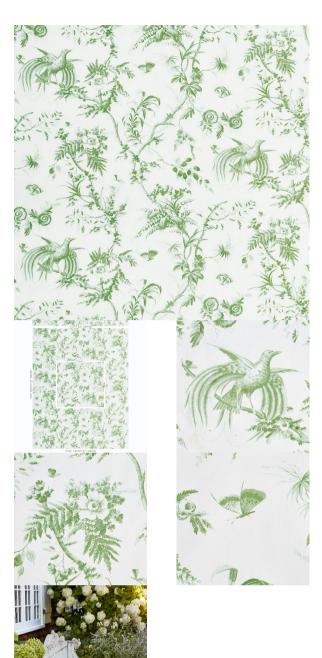

# TOILE DE LA PRAIRIE

Color: GREEN SKU No: 179571

Also available in WALLCOVERINGS

# What makes it special

A meadow's worth of songbirds, butterflies, blooming branches, and seed pods intermingle on this bucolic pattern, recast from a circa-1820 toile. Also a wallcovering.