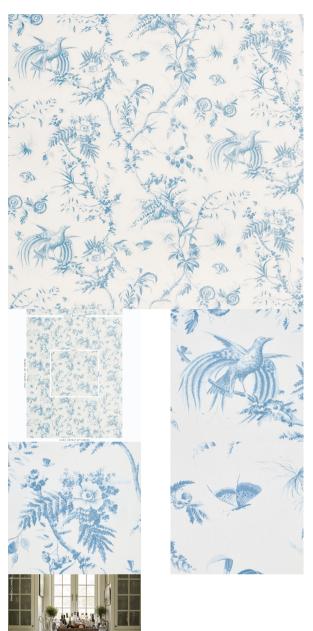

# TOILE DE LA PRAIRIE

Color: BLUE SKU No: 179570

Also available in WALLCOVERINGS

## What makes it special

A meadow's worth of songbirds, butterflies, blooming branches, and seed pods intermingle on this bucolic pattern, recast from a circa-1820 toile. Also a wallcovering.