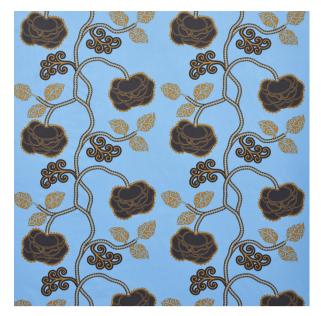

# **QUEEN FRUIT CHINTZ**

Color: LAPIS SKU No: 179542

# What makes it special

Neisha Crosland looked to far-ranging influences—luscious tropical mangosteens, the elaborate gold-outlined flora on a 16th-century English needlework bed hanging—for this opulent botanical chintz, with its stylized blossoms and curlicued leaves climbing upward like a luxuriant tree of life. Also a wallcovering.