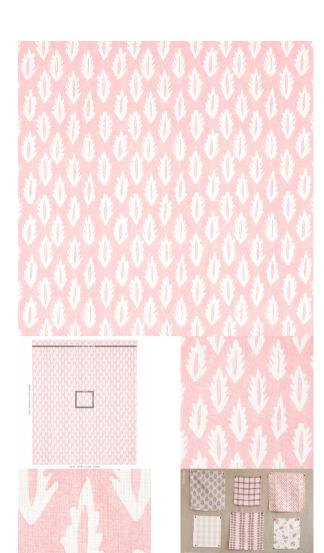

# **FOREST**

Color: PINK SKU No: 179121

# What makes it special

Drawing from the foliage outside her cottage in rural England, printmaker Molly Mahon created this sweet, graphic fabric. It has all the perfectly imperfect appeal of a hand-block pattern.

# SIZING & MEASUREMENT

Horizontal Repeat 6 3/4" (17CM) Item Width 54" (137CM) Match **STRAIGHT** Vertical Repeat 6 1/4" (16CM)

**CONTENT & FINISH** 

Abrasion MARTINDALE 20,000 Content 10% NYLON, 30%

COTTON, 60% LINEN