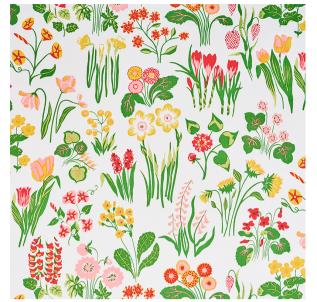

# **CARLY**

Color: PINK SKU No: 179080

# What makes it special

This sweet, allover floral with a happy 1960s vibe is like the embodiment of bright spring day: colorful, sunny, and euphoric. Also available as a wallcovering.