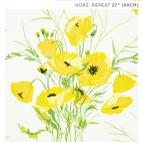

## SIZING & MEASUREMENT

Horizontal Repeat 27" (69CM) Item Width 54" (137CM) Match **STRAIGHT** Vertical Repeat 21 1/2" (55CM) **CONTENT & FINISH** 

Content 100% COTTON

Flame Test FINISH REQ FOR CAL

TB 117