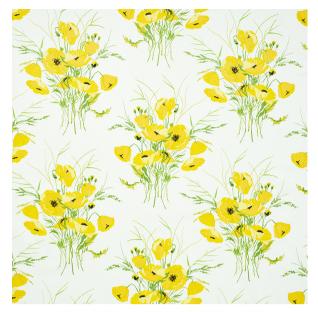

## What makes it special

Posies of bright poppies are the centerpiece of this joyful floral from our archives. A classic chintz finish that makes it a shoe-in for sunny upholstery.

## SIZING & MEASUREMENT

Horizontal Repeat 27" (69CM) Item Width 54" (137CM) Match **STRAIGHT** Vertical Repeat 21 1/2" (55CM) **CONTENT & FINISH** 

Content 100% COTTON

Flame Test FINISH REQ FOR CAL

TB 117