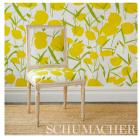

# **JOAN**

Color: YELLOW SKU No: 178850

# What makes it special

A large-scale, allower floral features loose, stylized blooms with a slightly retro vibe and a glazed effect for a hit of sheen. Also available as a wallcovering.