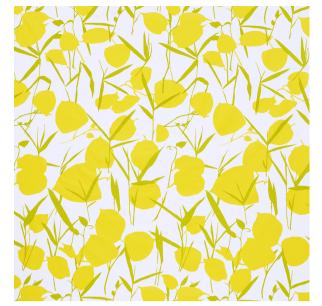

# **JOAN**

Color: YELLOW SKU No: 178850

# What makes it special

A large-scale, allower floral features loose, stylized blooms with a slightly retro vibe and a glazed effect for a hit of sheen. Also available as a wallcovering.