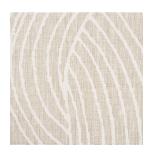

## **FREEFORM**

Color: NATURAL SKU No: 178712

# What makes it special

Freeform features a dynamic scrolling, curvilinear pattern printed on a linen ground. Its large, intertwining repeat makes it especially wonderful for curtains.