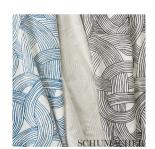

# What makes it special

Freeform features a dynamic scrolling, curvilinear pattern printed on a linen ground. Its large, intertwining repeat makes it especially wonderful for curtains.