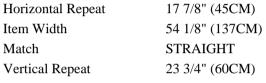

## **FREEFORM**

Color: NATURAL SKU No: 178712

# What makes it special

Freeform features a dynamic scrolling, curvilinear pattern printed on a linen ground. Its large, intertwining repeat makes it especially wonderful for curtains.

### **Product Details**

#### SIZING & MEASUREMENT



### **CONTENT & FINISH**

| Abrasion   | MARTINDALE 9,000      |
|------------|-----------------------|
| Content    | 100% LINEN            |
| Flame Test | Finish Req for CAL117 |

### OTHER DETAILS

| Country of Finish | INDIA    |
|-------------------|----------|
| Country of Origin | INDIA    |
| Collection        | FREEHAND |





Have a question?

Give us a call at  $1\,800\text{-}523\text{-}1200$  or email us at  $\underline{info@fsco.com}$  Need Hospitality Grade?

Call us at 646-701-5239 or email us at Hospitality@fsco.com