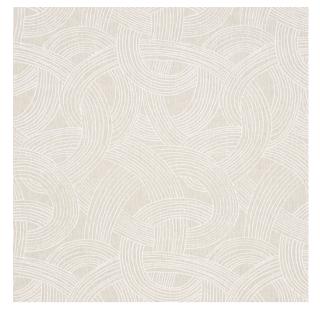

## **FREEFORM**

Color: NATURAL SKU No: 178712

# What makes it special

Freeform features a dynamic scrolling, curvilinear pattern printed on a linen ground. Its large, intertwining repeat makes it especially wonderful for curtains.