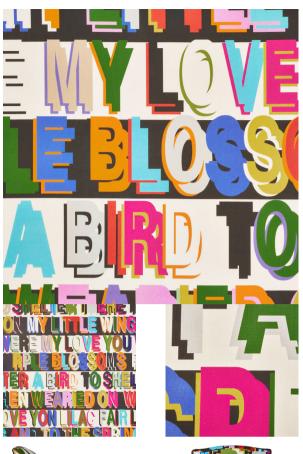

## What makes it special

Lines from one of the Romantic poet's famous sonnets parade across heavy canvas in a Warhol-esque rainbow of font to create a yin-yang pattern that bubbles with personality.