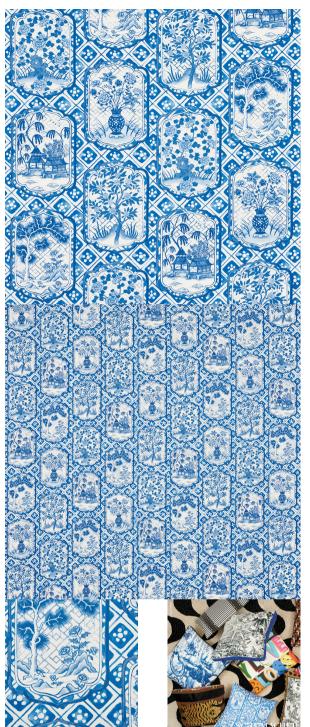

## TING TING

Color: BLUE SKU No: 178571

### What makes it special

Inspired by a Ming-era ginger jar, Ting Ting captures the perennial appeal of Chinese porcelain with patternon-pattern effervescence rendered in a multi-purpose chintz.