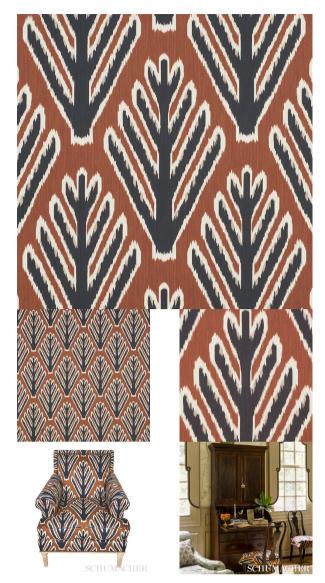

## BODHI TREE

Color: BROWN & BLACK

SKU No: 178562

What makes it special

Based on an antique Uzbek document, this ikat is a classic version of the genre printed on a sateen weave for an elegant, dressy effect with rich colors that make it function fabulously as a coordinate.