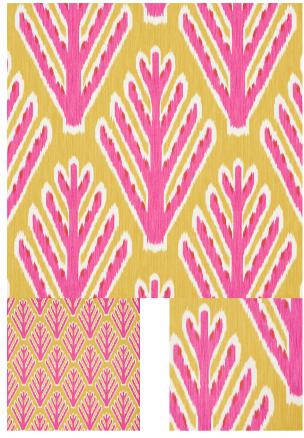

# **BODHI TREE**

Color: YELLOW & PINK SKU No: 178560

#### What makes it special

Based on an antique Uzbek document, this ikat is a classic version of the genre printed on a sateen weave for an elegant, dressy effect with rich colors that make it function fabulously as a coordinate.

## SIZING & MEASUREMENT

Horizontal Repeat 13 1/2" (34CM) Item Width 54" (137CM) Match **STRAIGHT** Vertical Repeat 19" (48CM) CONTENT & FINISH

Content 100% COTTON

Flame Test FINISH REQ FOR CAL

TB 117