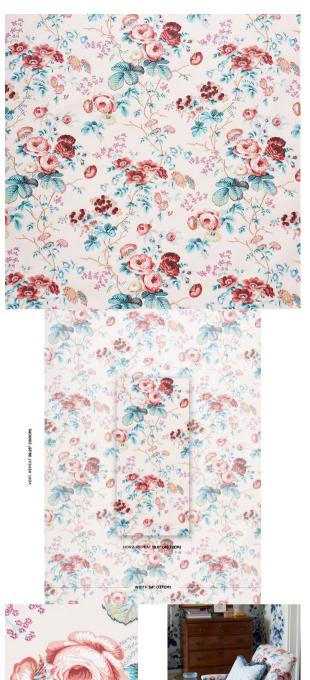

# SALISBURY CHINTZ

Color: ROSE SKU No: 178152

### What makes it special

A loose pattern that's hand-screen printed with no less than 12 colors for a gorgeously layered effect; this graceful, chic floral is old-fashioned in the best possible way.

## SIZING & MEASUREMENT

Horizontal Repeat 18" (46CM) Item Width 54" (137CM) Match HALF DROP Vertical Repeat 39 1/4" (100CM) **CONTENT & FINISH** 

Abrasion WYZENBECK 15,000 Content 100% COTTON Flame Test CAL TB 117 Light Fastness 40 HOURS