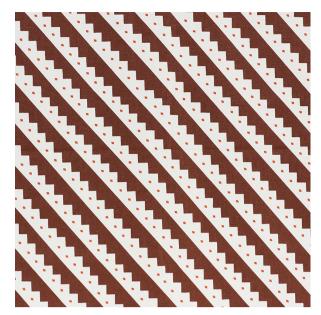

## **ZEPPELIN**

Color: BROWN SKU No: 178020

### What makes it special

This stylish diagonal stripe is printed on the bias on crisp glazed cotton. It's handsome but playful at the same time.

#### SIZING & MEASUREMENT

Horizontal Repeat 5 1/2" (14CM)
Item Width 55 1/4" (140CM)
Match STRAIGHT
Vertical Repeat 5 1/2" (14CM)

### **CONTENT & FINISH**

Abrasion WYZENBEEK 15,000
Content 100% COTTON
Flame Test Finish Req for CAL117

Light Fastness 40 HOURS