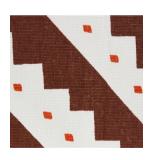

## **ZEPPELIN**

Color: BROWN SKU No: 178020

### What makes it special

This stylish diagonal stripe is printed on the bias on crisp glazed cotton. It's handsome but playful at the same time.