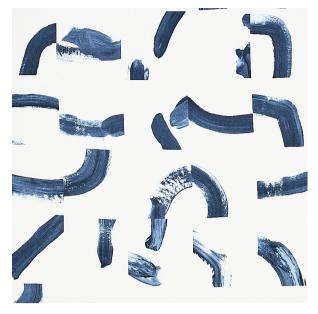

# **SEPIESSA**

Color: NAVY SKU No: 177894

# What makes it special

Based on a painted and collaged artwork by Caroline Z Hurley, Sepiessa in navy is an extra-large pattern of gestural brushstrokes printed on linen fabric. Also available as a wallcovering.