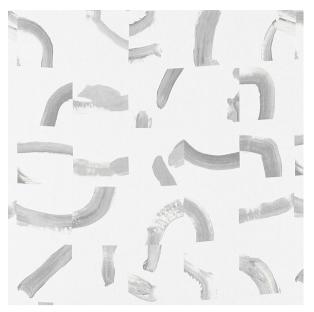

# **SEPIESSA**

Color: STONE

SKU No: 177892

#### What makes it special

Based on a painted and collaged artwork by Caroline Z Hurley, Sepiessa is an extra-large pattern of gestural brushstrokes printed on linen.

### SIZING & MEASUREMENT

| Horizontal Repeat | 46 3/8" (117CM) |
|-------------------|-----------------|
| Item Width        | 54" (137CM)     |
| Match             | STRAIGHT        |
| Vertical Repeat   | 137" (348CM)    |

#### **CONTENT & FINISH**

| Content           | 100% LINEN            |
|-------------------|-----------------------|
| Flame Test        | Finish Req for CAL117 |
| OTHER DETAILS     |                       |
| Country of Finish | ITALY                 |
| Country of Origin | ITALY                 |
| Collection        | CAROLINE Z HURLEY     |