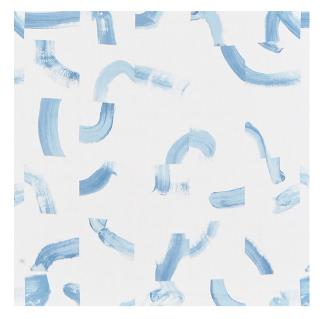

## **SEPIESSA**

Color: SKY

SKU No: 177890

#### What makes it special

Based on a painted and collaged artwork by Caroline Z Hurley, Sepiessa is an extra-large pattern of gestural brushstrokes printed on linen.