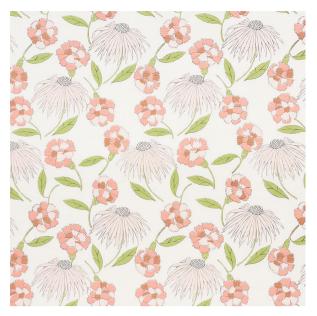

# **BOUQUET TOSS**

Color: FAWN SKU No: 177850

# What makes it special

Inspired by a vintage dress beloved by Celerie Kemble, this spirited, slightly retro floral pattern features just two blooms—and an airy feel, fresh look.