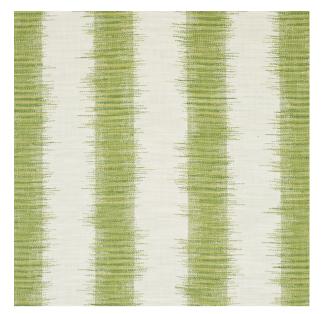

### What makes it special

Attleboro Ikat in green is a woven, irregular stripe made of twisted cotton and linen yarns. It has a special wash finish to give it a lovely drape and soft hand for curtains or upholstery.