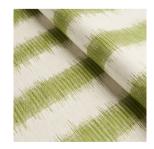

### What makes it special

Attleboro Ikat in green is a woven, irregular stripe made of twisted cotton and linen yarns. It has a special wash finish to give it a lovely drape and soft hand for curtains or upholstery.