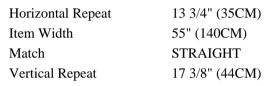

### **FABRICS**

# ATTLEBORO IKAT

Color: BLUSH SKU No: 177813

### What makes it special

Attleboro Ikat is a woven, irregular stripe made of twisted cotton and linen yarns. It has a special wash finish to give it a lovely drape and soft hand for curtains or upholstery.

# **Product Details**

#### **SIZING & MEASUREMENT**



#### **CONTENT & FINISH**

Content 61% COTTON, 39%

LINEN

Flame Test FINISH REQ FOR CAL-

117

## OTHER DETAILS

Country of Finish INDIA
Country of Origin INDIA

Collection CHAMBRAY



Give us a call at 1 800-523-1200 or email us at info@fsco.com

 $Need\ Hospitality\ Grade?$ 

Call us at 646-701-5239 or email us at <a href="mailto:Hospitality@fsco.com">Hospitality@fsco.com</a>