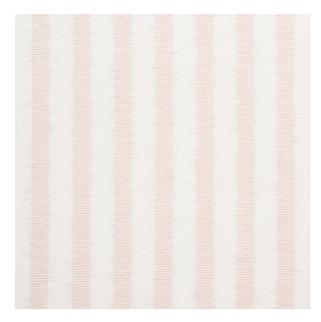

# ATTLEBORO IKAT

Color: BLUSH SKU No: 177813

### What makes it special

Attleboro Ikat is a woven, irregular stripe made of twisted cotton and linen yarns. It has a special wash finish to give it a lovely drape and soft hand for curtains or upholstery.