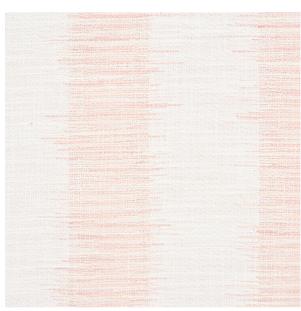

# ATTLEBORO IKAT

Color: BLUSH SKU No: 177813

### What makes it special

Attleboro Ikat is a woven, irregular stripe made of twisted cotton and linen yarns. It has a special wash finish to give it a lovely drape and soft hand for curtains or upholstery.