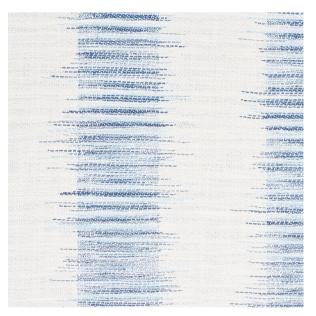

# ATTLEBORO IKAT

Color: BLUES SKU No: 177810

# What makes it special

Attleboro Ikat is a woven, irregular stripe made of twisted cotton and linen yarns. It has a special wash finish to give it a lovely drape and soft hand for curtains or upholstery.