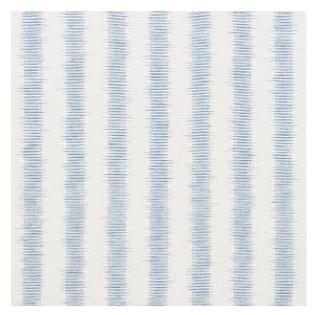

# ATTLEBORO IKAT

Color: BLUES SKU No: 177810

# What makes it special

Attleboro Ikat is a woven, irregular stripe made of twisted cotton and linen yarns. It has a special wash finish to give it a lovely drape and soft hand for curtains or upholstery.