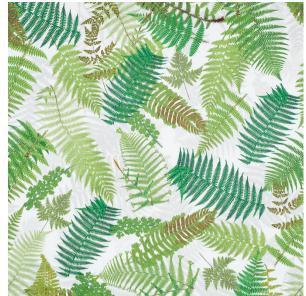

# **FERNARIUM**

Color: GREEN & IVORY SKU No: 177590

Also available in WALLCOVERINGS

# What makes it special

Familiar fern fronds get a fashionable update in this extra-large, extra-special botanical fabric. It's an imaginative print with a unique, three-dimensional look. Also available as a wallcovering.