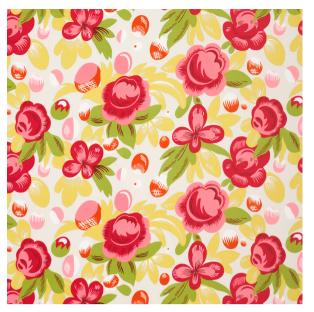

# **JUIN**

Color: POPPY & YELLOW SKU No: 177531

## What makes it special

A 1930 design that Paul Poiret created exclusively for Schumacher, these medium-scale buds and blossoms work beautifully in traditional and modern settings.