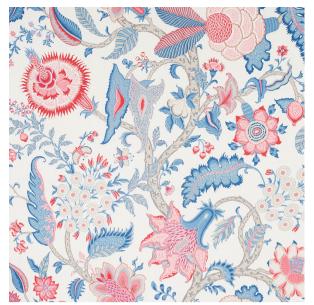

#### What makes it special

A colorful, large-scale tree of life pattern, Arborvitae features scrolling branches enlivened by wonderfully patterned leaves and exotic blossoms.