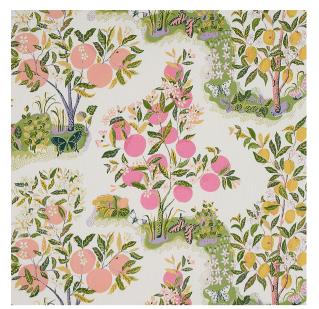

# CITRUS GARDEN INDOOR /OUTDOOR

Color: GARDEN SKU No: 177333

## What makes it special

Charming and whimsical, garden-colored Citrus Garden Indoor/Outdoor fabric is Josef Frank's beloved 1947 print designed just for Schumacher and a colorful, cheery addition to outdoor décor.

### SIZING & MEASUREMENT

Horizontal Repeat 54137.0"
Item Width 54" (137CM)
Match HALF DROP
Vertical Repeat 3281.0"

### **CONTENT & FINISH**

Abrasion MARTINDALE 80,000
Content 100% POLYESTER
Flame Test CAL-117 Certified
Light Fastness 2000 HOURS