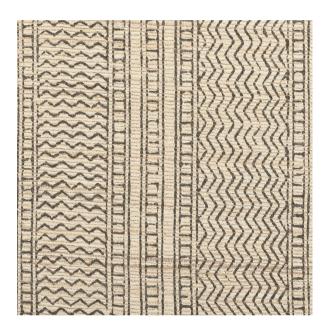

## **MOHAVE**

Color: NATURAL SKU No: 177180

## What makes it special

Block-printed by hand on natural raw silk, Mohave is the ultimate artisanal fabric, with irregular jags where the stamps meet. Subtle variations are part of this fabric's unique beauty.