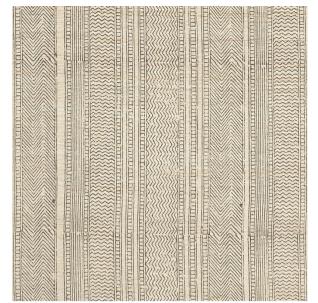

## **MOHAVE**

Color: NATURAL SKU No: 177180

## What makes it special

Block-printed by hand on natural raw silk, Mohave is the ultimate artisanal fabric, with irregular jags where the stamps meet. Subtle variations are part of this fabric's unique beauty.