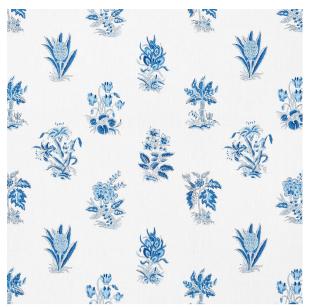

# **BUNNY**

Color: DELFT SKU No: 176832

# What makes it special

Based on 18th-century floral studies, Bunny is handprinted for a romantic old-world feel. It's scaled and colored for remarkable versatility.

### SIZING & MEASUREMENT

Horizontal Repeat 18" (46CM)
Item Width 54" (137CM)
Match STRAIGHT
Vertical Repeat 18" (46CM)

## **CONTENT & FINISH**

Abrasion MARTINDALE 14,000
Content 100% LINEN
Flame Test Finish Req for CAL117
Light Fastness 40 HOURS