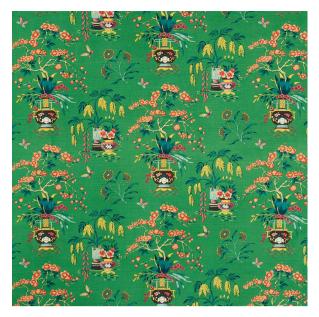

# MING VASE

Color: JADE

SKU No: 176731

#### What makes it special

Traditional motifs come out to play in this cheerful jade-colored design that evokes a different mood with each colorway. Also available as a wallcovering.