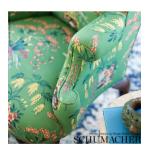

# MING VASE

Color: JADE

SKU No: 176731

#### What makes it special

Traditional motifs come out to play in this cheerful jade-colored design that evokes a different mood with each colorway. Also available as a wallcovering.