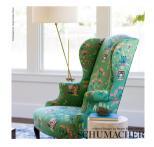

# MING VASE

Color: JADE

SKU No: 176731

#### What makes it special

Traditional motifs come out to play in this cheerful jade-colored design that evokes a different mood with each colorway. Also available as a wallcovering.