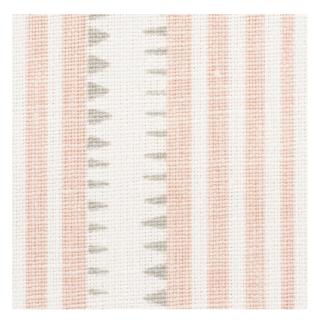

# What makes it special

A narrow, gradient stripe with stippled accents, this printed linen has a beautiful hand-drawn look. It's a stylish option for upholstery, pillows and curtains. Also available as a wallcovering.

### **CONTENT & FINISH**

Content 100% LINEN
Flame Test CAL-117 Certified