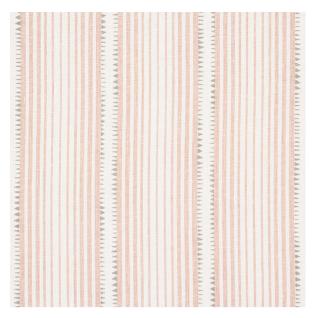

# **MONCORVO**

Color: BLUSH SKU No: 176273

# What makes it special

A narrow, gradient stripe with stippled accents, this printed linen has a beautiful hand-drawn look. It's a stylish option for upholstery, pillows and curtains. Also available as a wallcovering.