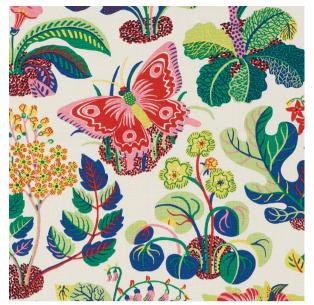

# **EXOTIC BUTTERFLY**

Color: SPRING SKU No: 176184

# What makes it special

A faithful reproduction of a never-before-seen design by acclaimed midcentury architect Josef Frank, this pattern bears his signature modernity mixed with whimsy and warmth. Also available as a wallcovering.

### SIZING & MEASUREMENT

Horizontal Repeat 26 1/2" (67CM)
Item Width 54 1/2" (139CM)
Match HALF DROP
Vertical Repeat 31" (79CM)

Abrasion MARTINDALE 20,000

Content 100% LINEN

Flame Test FINISH REQ FOR CAL-