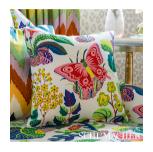

# **EXOTIC BUTTERFLY**

Color: SPRING SKU No: 176184

# What makes it special

A faithful reproduction of a never-before-seen design by acclaimed midcentury architect Josef Frank, this pattern bears his signature modernity mixed with whimsy and warmth. Also available as a wallcovering.