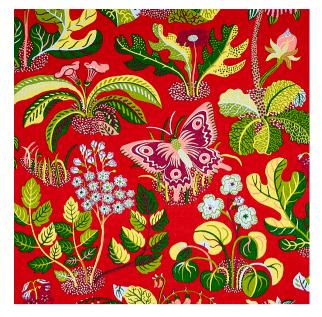

## **EXOTIC BUTTERFLY**

Color: RED SKU No: 176180

## What makes it special

A faithful reproduction of a never-before-seen design by acclaimed midcentury architect Josef Frank, this pattern bears his signature modernity mixed with whimsy and warmth. Also available as a wallcovering.

## SIZING & MEASUREMENT

Horizontal Repeat 26 1/2" (67CM)
Item Width 54 1/2" (139CM)
Match HALF DROP
Vertical Repeat 31" (79CM)
Yards Per Roll 40.0

#### **CONTENT & FINISH**

Abrasion MARTINDALE 20,000

Content 100% LINEN

Flame Test FINISH REQ FOR CAL117