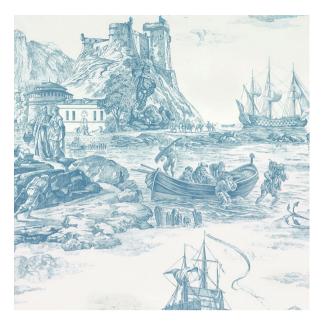

## MARINE TOILE

Color: DELFT SKU No: 176160

## What makes it special

A faithful, hand-engraved rendering of a rare 19th-century document. It captures toile's timeless appeal while making a bold, captivating statement all its own.