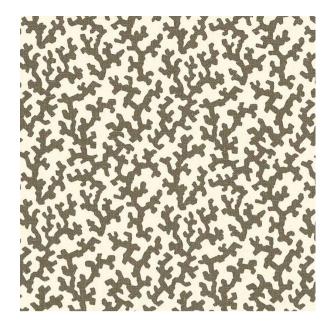

# **FOLLY**

Color: BERBER BROWN SKU No: 176127

# What makes it special

An allover, coral-like pattern that stands alone or layers in beautifully with just about any style or motif. Also available as a wallcovering.

# **CONTENT & FINISH**

Abrasion MARTINDALE 25,000
Content 100% LINEN

Flame Test Finish Req for CAL117

Light Fastness 150 HOURS