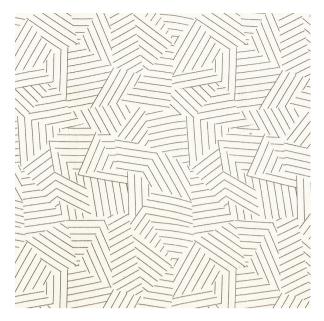

# DECONSTRUCTED STRIPE

Color: GREIGE

SKU No: 176053

#### What makes it special

This graphic collage of stripes is an homage to the legendary decorator Albert Hadley. Also available as a wallcovering and indoor/outdoor fabric.