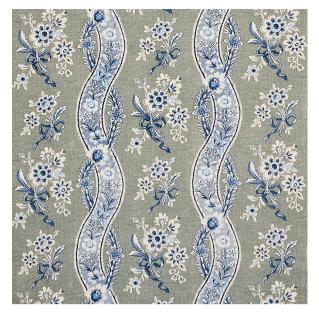

# LE CASTELLET

Color: GRIS & BLEU

SKU No: 175982

#### What makes it special

Based on a classic Provençal motif, Le Castellet is a printed linen ogee composed of a traditional floral and ribbon pattern, recast in pared-down, urbane color combinations.

| Horizontal Repeat | 13 1/2" (34CM) |
|-------------------|----------------|
| Item Width        | 55" (140CM)    |
| Match             | HALF DROP      |
| Vertical Repeat   | 17" (43CM)     |