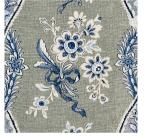

#### What makes it special

Based on a classic Provençal motif, Le Castellet is a printed linen ogee composed of a traditional floral and ribbon pattern, recast in pared-down, urbane color combinations.