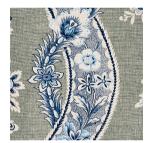

#### What makes it special

Based on a classic Provençal motif, Le Castellet is a printed linen ogee composed of a traditional floral and ribbon pattern, recast in pared-down, urbane color combinations.