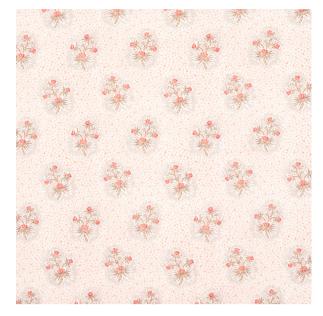

# **CASSIS FLORAL**

Color: ROUGE SKU No: 175970

# What makes it special

The sweet posy pattern and stippled ground of Cassis Floral offer a lovely dose of Gallic romance. Delicately scaled, this design mixes easily with other patterns.