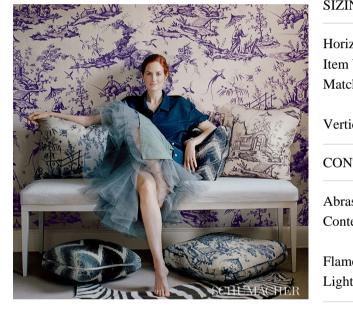

# SHENGYOU TOILE

Color: IRIS

SKU No: 175801

#### What makes it special

Shengyou Toile is based on a priceless 18th-century document in our archives by court painter Jean-Baptiste Pillement. Hand-engraved, this pattern has rich dimension and is full of delightful surprises.