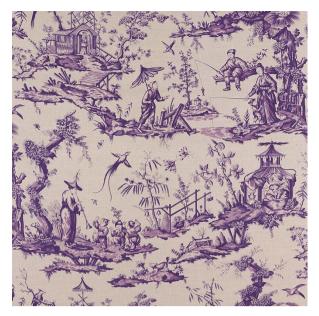

# SHENGYOU TOILE

Color: IRIS

SKU No: 175801

#### What makes it special

Shengyou Toile is based on a priceless 18th-century document in our archives by court painter Jean-Baptiste Pillement. Hand-engraved, this pattern has rich dimension and is full of delightful surprises.