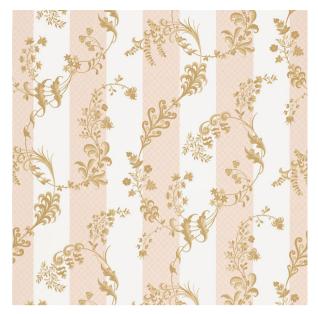

## **BAGATELLE**

Color: BLUSH SKU No: 175592

# What makes it special

Bagatelle features a cheerful combination of stripes, delicate lattice and scrolling vines on crisp glazed cotton. The print epitomizes the timeless charm of classic chintz.