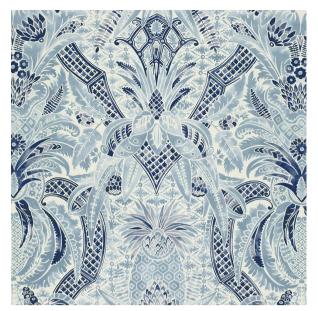

# **CAP FERRAT**

Color: PACIFIC SKU No: 175580

## What makes it special

Cap Ferrat combines disparate motifs— arabesques, trelliswork and pineapples— into one pattern. Printed on a cotton-linen blend, this exuberant design has a sunsoftened look.