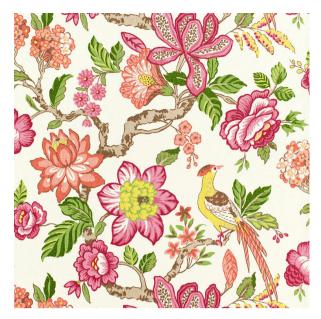

# **HUNTINGTON GARDENS**

Color: MULTI SKU No: 175562

### What makes it special

Printed on crisp linen, this exquisite pattern is a romantic, painterly take on the classic tree of life motif.