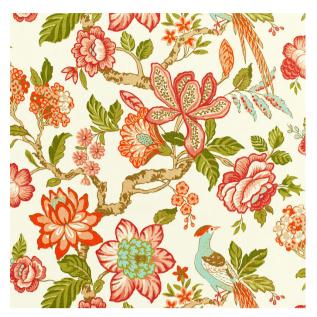

# **HUNTINGTON GARDENS**

Color: CORAL SKU No: 175561

# What makes it special

Printed on crisp linen, this exquisite pattern is a romantic, painterly take on the classic tree of life motif.