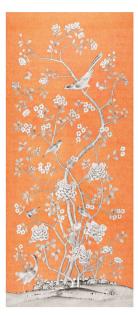

# CHINOIS PALAIS

Color: TANGERINE

SKU No: 175044

### What makes it special

Inspired by an antique Chinese silk panel, this design features exotic birds and cherry blossoms and is true to the original scale. Also available as a wallcovering.