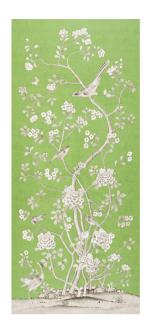

## CHINOIS PALAIS

Color: LETTUCE SKU No: 175040

# What makes it special

Inspired by an antique Chinese silk panel, this design features exotic birds and cherry blossoms and is true to the original scale. Also available as a wallcovering.

## SIZING & MEASUREMENT

Horizontal Repeat 54" (137CM)
Item Width 54" (137CM)
Match STRAIGHT

Vertical Repeat 131 1/2" (334 CM)

Yards Per Roll 71.0

#### **CONTENT & FINISH**

Content 100% LINEN
Flame Test CAL-117 Certified

Light Fastness 80 HOURS

Pre-Pasted N
Pretrim N