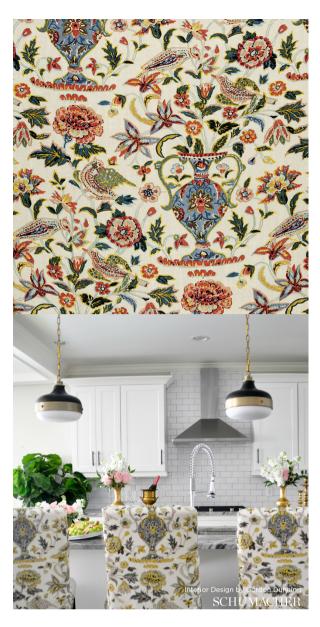

# CAMBERWELL VASE PRINT

Color: DOCUMENT SKU No: 174552

#### What makes it special

Derived from a hand-block print from the 1930s, this pattern features vases overflowing with flowers and songbirds in a charmingly loose, painterly style.