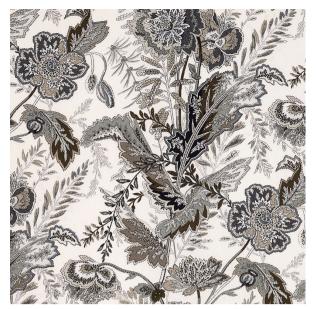

# SANDOWAY VINE

Color: CHARCOAL

SKU No: 174545

#### What makes it special

Based on a 19th-century French Indienne print and reinterpreted on a fine linen ground. The allover floral motifs are graphic yet delicate, and echo paisley's exotic patterning.