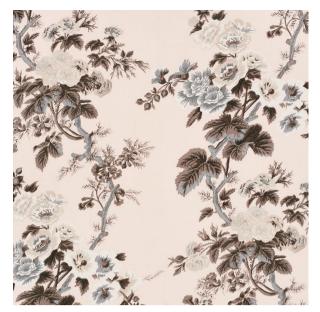

# PYNE HOLLYHOCK

Color: BLUSH SKU No: 174454

# What makes it special

This chintz pattern was famously used by designer Albert Hadley for his client Nancy Pyne. It's one of our most sought-after designs. Also available as a wallcovering.

# SIZING & MEASUREMENT

Horizontal Repeat 26 1/2" (67CM)
Item Width 53" (135CM)
Match HALF DROP
Vertical Repeat 46 1/4" (117CM)

## **CONTENT & FINISH**

Content 100% COTTON
Flame Test CAL-117 Certified
Light Fastness 40 HOURS