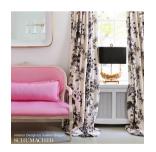

# Interior Design by Sherry Hart Design SCHUMACHER

# What makes it special

This chintz pattern was famously used by designer Albert Hadley for his client Nancy Pyne. It's one of our most sought-after designs. Also available as a wallcovering.