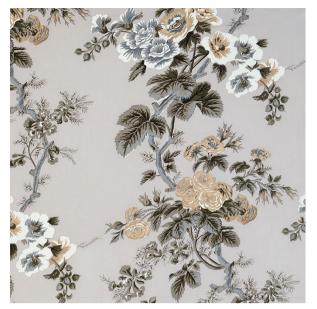

# PYNE HOLLYHOCK

Color: GRISAILLE SKU No: 174453

# What makes it special

This chintz pattern was famously used by designer Albert Hadley for his client Nancy Pyne. It's one of our most sought-after designs. Also available as a wallcovering.

# SIZING & MEASUREMENT

Horizontal Repeat 26 1/2" (67CM)
Item Width 53" (135CM)
Match HALF DROP
Vertical Repeat 46 1/4" (117CM)

Yards Per Roll 60.0

# **CONTENT & FINISH**

Content 100% COTTON
Flame Test CAL-117 Certified

Light Fastness 40 HOURS