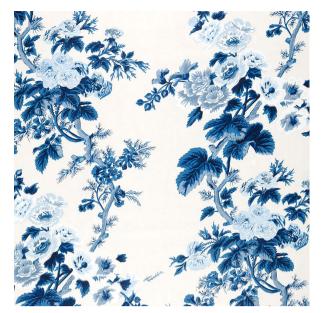

# PYNE HOLLYHOCK

Color: INDIGO SKU No: 174452

# What makes it special

This chintz pattern was famously used by designer Albert Hadley for his client Nancy Pyne. It's one of our most sought-after designs. Also available as a wallcovering.