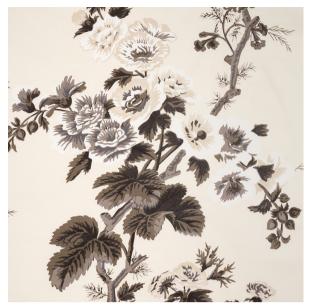

## PYNE HOLLYHOCK

Color: CHARCOAL SKU No: 174450

# What makes it special

This chintz pattern was famously used by designer Albert Hadley for his client Nancy Pyne. It's one of our most sought-after designs. Also available as a wallcovering.