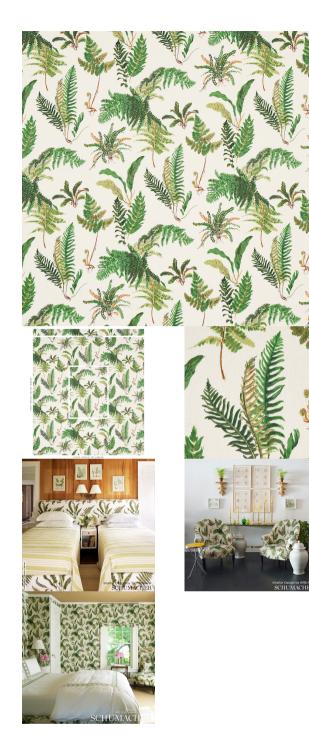

## LES FOUGERES

Color: DOCUMENT

SKU No: 174090

Also available in **WALLCOVERINGS** 

What makes it special

An all-time classic botanical with leafy, allover ferns. Sourced from an Elsie de Wolfe-era hand-blocked cotton in our archives.